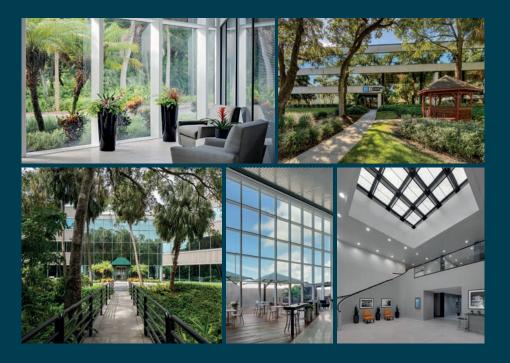

## **PROPERTY FEATURES**

- » On-campus cafe and fitness offerings
- » 24-hour security patrol
- » Park-like setting with mature trees and lush landscaping
- » Professional property management team on-site
- » Location offers easy access to I-275 and Veterans Expressway
- » Surrounded by numerous dining, retail and hotel options
- » 5 minutes from Tampa International Airport
- » 10 minutes from downtown Tampa
- » Nearby Cypress Point Park offering waterfront trails and outdoor recreational activities

**ENRA** 

**L**I

CAFE

**CREATIVE OFFICE SPACE** 

UNIQUE GATHERING SPACES