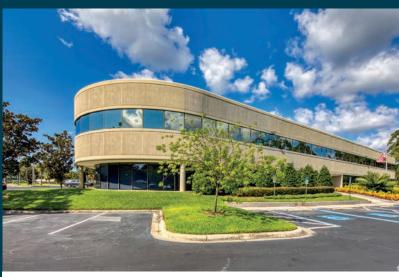

Cypress Center consists of approximately 365,000 square feet of office space with the ability to accommodate an additional 240,000 square foot office building.

CYPRESS CENTER I 5404 CYPRESS CENTER DRIVE 3-STORIES | 153K SF

CYPRESS CENTER II 5310 CYPRESS CENTER DRIVE 2-STORIES | 51K SF

CYPRESS CENTER III 5405 CYPRESS CENTER DRIVE 3-STORIES | 83K SF

CYPRESS CENTER V 405 N. REO STREET 4-STORIES | 78K SF

**FITNESS CENTER** 

the start and