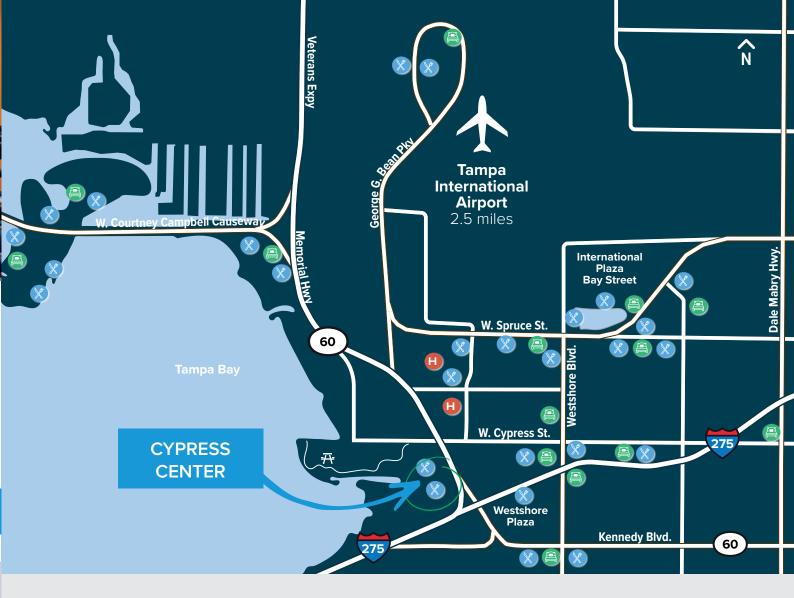

## **PROPERTY FEATURES**

- » On-campus cafe and fitness offerings
- » 24-hour security patrol
- » Park-like setting with mature trees and lush landscaping
- » Professional property management team on-site
- » Location offers easy access to I-275 and Veterans Expressway
- » Surrounded by numerous dining, retail and hotel options
- » 5 minutes from Tampa International Airport
- » 10 minutes from downtown Tampa
- » Nearby Cypress Point Park offering waterfront trails and outdoor recreational activities

# Minutes from a variety of dining, retail, and hotel options.