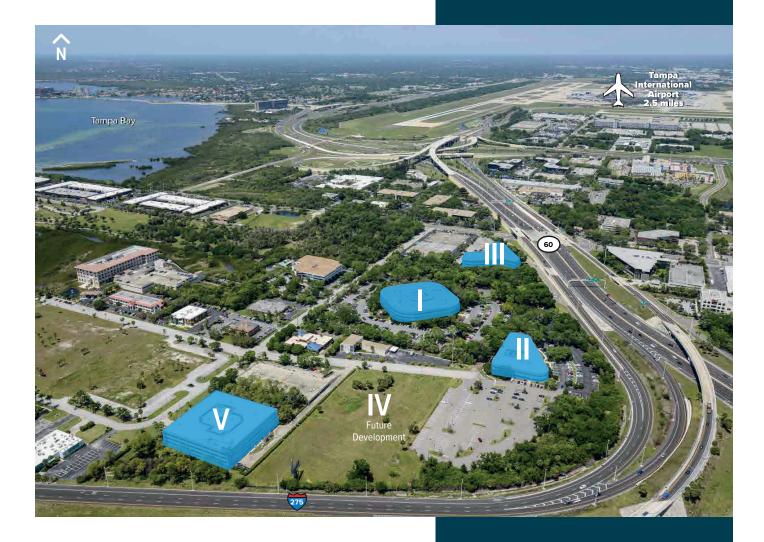

Cypress Center consists of approximately 365,000 square feet of office space with the ability to accommodate an additional 240,000 square foot office building.

CYPRESS CENTER I 5404 CYPRESS CENTER DRIVE 3-STORIES | 153K SF

CYPRESS CENTER II 5310 CYPRESS CENTER DRIVE 2-STORIES | 51K SF

CYPRESS CENTER III 5405 CYPRESS CENTER DRIVE 3-STORIES | 83K SF

CYPRESS CENTER V 405 N. REO STREET 4-STORIES | 78K SF

**FITNESS CENTER** 

the start and