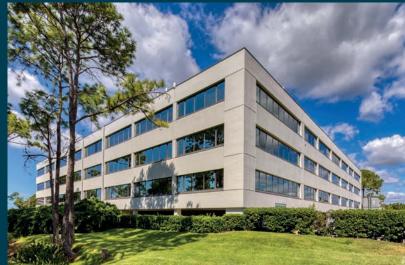

Cypress Center consists of approximately 365,000 square feet of office space with the ability to accommodate an additional 240,000 square foot office building.

CYPRESS CENTER I 5404 CYPRESS CENTER DRIVE 3-STORIES | 153K SF

CYPRESS CENTER II 5310 CYPRESS CENTER DRIVE 2-STORIES | 51K SF

CYPRESS CENTER III 5405 CYPRESS CENTER DRIVE 3-STORIES | 83K SF

CYPRESS CENTER V 405 N. REO STREET 4-STORIES | 78K SF

**FITNESS CENTER** 

the start and