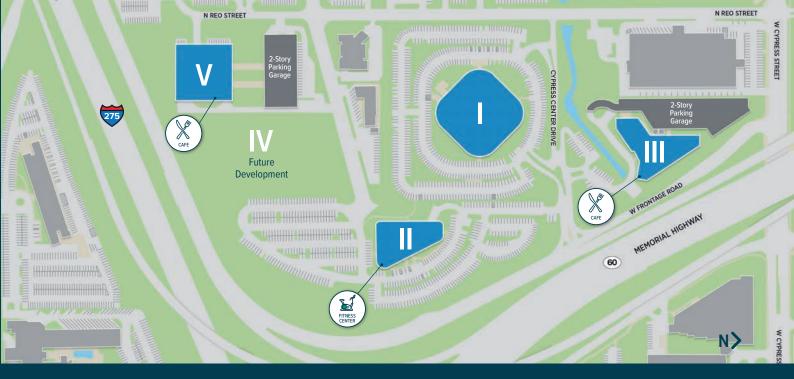

Cypress Center consists of approximately 365,000 square feet of office space with the ability to accommodate an additional 240,000 square foot office building.

CYPRESS CENTER I 5404 CYPRESS CENTER DRIVE 3-STORIES | 153K SF

CYPRESS CENTER II 5310 CYPRESS CENTER DRIVE 2-STORIES | 51K SF

CYPRESS CENTER III 5405 CYPRESS CENTER DRIVE 3-STORIES | 83K SF

CYPRESS CENTER V 405 N. REO STREET 4-STORIES | 78K SF

**FITNESS CENTER** 

the start and