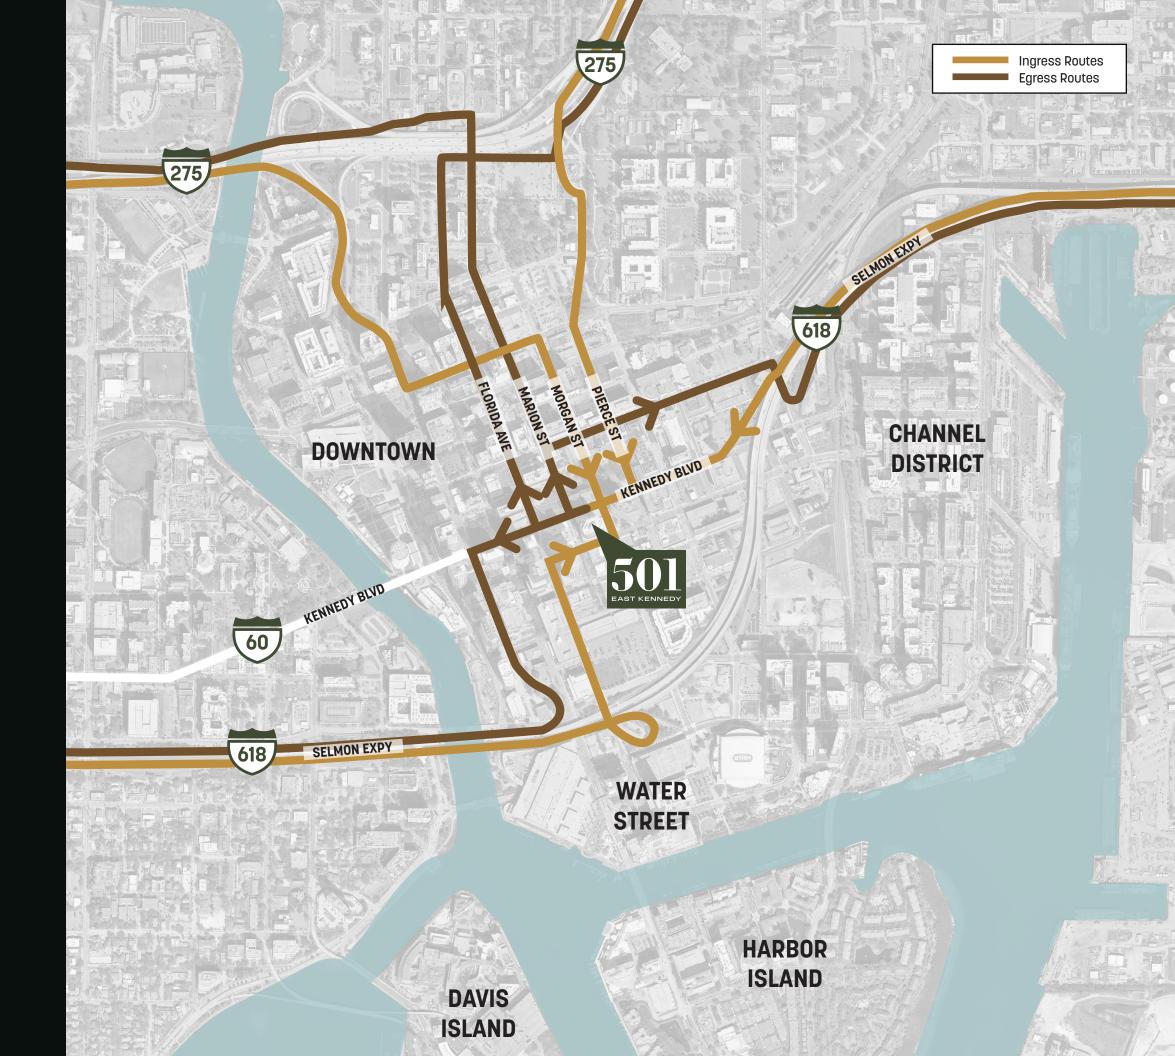

Strategically located near major thoroughfares like I-275 and the Crosstown Expressway, 501 E. Kennedy offers exceptional accessibility. Step outside and find yourself amidst a vibrant community with easy access to an array of restaurants, hotels, residential options, and entertainment spots—all just a stroll away.

#### Convenience

Located for convenient access to I-275 and Selmon Expressway

# Ultimate Accessiblity & Urban Amenities

Highly accessible with convenient routes to I-275 and Selmon Expressway

50+ Dining Options within 1/2 mile

12 Hotels within 1 mile

45+ Housing Options within 1 mile